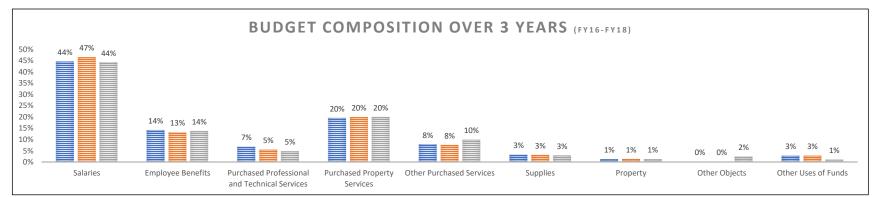

Nathan South
Signature of Board President 4/20/2018

Date of Adoption

AXL Academy
2018-2019 WORKING BUDGET with Prior Year Information

| Beginning Fund Balance                        | FY18 Revised<br>Adopted<br>Budget<br>\$ 269,907 | FY18 Est'd YE<br>Actuals<br>\$ 269,907 | General FY19<br>Working<br>Budget<br>\$ 165,807 | Budget  | FY19 Working<br>Budget<br>\$ 165,807 | Variance<br>\$ (104,099) |            |            | FY22 Forecast<br>\$ 735,944 | FY23 Forecast<br>\$ 1,016,497 |
|-----------------------------------------------|-------------------------------------------------|----------------------------------------|-------------------------------------------------|---------|--------------------------------------|--------------------------|------------|------------|-----------------------------|-------------------------------|
| Revenue                                       |                                                 |                                        |                                                 |         |                                      |                          |            |            |                             |                               |
| Local Revenue                                 | 481,427                                         | 431,427                                | 814,889                                         | 46,380  | 861,269                              | 429,842                  | 888,959    | 898,402    | 877,995                     | 877,910                       |
| State Revenue                                 | 308,743                                         | 308,743                                |                                                 | 312,274 | 312,274                              | 3,532                    | 311,136    | 313,801    | 309,136                     | 306,410                       |
| Federal Revenue                               | 11,825                                          | 11,825                                 | _                                               | 12,225  | 12,225                               | 400                      | 12,722     | 12,888     | 12,517                      | 12,512                        |
| Per Pupil Funding                             | 3,524,350                                       | 3,524,350                              | 3,731,784                                       | , -     | 3,731,784                            | 207,433                  | 3,972,266  | 4,110,482  | 4,068,688                   | 4,151,239                     |
| Total Revenue                                 | 4,326,345                                       | 4,276,345                              | 4,546,673                                       | 370,879 | 4,917,552                            | 641,207                  | 5,185,082  | 5,335,573  | 5,268,336                   | 5,348,071                     |
|                                               |                                                 |                                        |                                                 |         |                                      |                          |            |            |                             |                               |
| Transfers                                     | -                                               | -                                      | -                                               | -       | -                                    | -                        | -          | -          | -                           | -                             |
| Expenditures                                  |                                                 |                                        |                                                 |         |                                      |                          |            |            |                             |                               |
| Salaries                                      | 2,061,478                                       | 2,061,478                              | 1,975,216                                       | 182,688 | 2,157,904                            | 96,426                   | 2,222,641  | 2,289,320  | 2,358,000                   | 2,428,739                     |
| Employee Benefits                             | 583,624                                         | 583,624                                | 667,520                                         | _       | 667,520                              | 83,896                   | 728,895    | 755,738    | 783,635                     | 812,630                       |
| Purchased Professional and Technical Services | 241,286                                         | 223,931                                | 219,012                                         | 12,225  | 231,237                              | 7,306                    | 232,393    | 233,555    | 234,723                     | 235,896                       |
| Purchased Property Services                   | 865,306                                         | 830,306                                | 826,326                                         | 129,586 | 955,913                              | 125,607                  | 880,514    | 891,453    | 784,030                     | 669,487                       |
| Repairs and Maintenance Services              | 17,334                                          | 17,334                                 | 17,334                                          |         | 17,334                               |                          | 17,421     | 17,508     | 17,596                      | 17,683                        |
| Contracted Field Trips                        | 15,712                                          | 15,712                                 | 16,224                                          | _       | 16,224                               | 512                      | 17,109     | 17,583     | 17,346                      | 17,596                        |
| Insurance Premiums                            | 47,102                                          | 47,102                                 | 47,102                                          | -       | 47,102                               | -                        | 47,337     | 47,574     | 47,812                      | 48,051                        |
| Other Purchased Services                      | 21,931                                          | 21,931                                 | 21,962                                          | -       | 21,962                               | 31                       | 22,120     | 22,255     | 22,346                      | 22,468                        |
| Travel, Registration, and Entrance            | 8,502                                           | 8,502                                  | 8,502                                           | -       | 8,502                                | -                        | 8,544      | 8,587      | 8,630                       | 8,673                         |
| District Purchased Services                   | 157,724                                         | 157,724                                | 223,147                                         | -       | 223,147                              | 65,423                   | 234,086    | 239,996    | 237,227                     | 240,407                       |
| District Admin Overhead                       | 84,506                                          | 84,506                                 | 164,649                                         | -       | 164,649                              | 80,143                   | 174,392    | 179,566    | 176,861                     | 179,556                       |
| Supplies                                      | 135,194                                         | 135,194                                | 137,659                                         | -       | 137,659                              | 2,465                    | 118,357    | 120,493    | 119,802                     | 121,051                       |
| Food                                          | 770                                             | 770                                    | 770                                             | -       | 770                                  | -                        | 774        | 778        | 782                         | 786                           |
| Books and Periodicals                         | 3,749                                           | 3,749                                  | 3,871                                           | -       | 3,871                                | 122                      | 4,082      | 4,195      | 4,139                       | 4,198                         |
| Land and Improvements                         | 9,800                                           | 9,800                                  | 9,800                                           | -       | 9,800                                | -                        | -          | -          | -                           | -                             |
| Equipment                                     | 49,100                                          | 49,100                                 | 4,320                                           | 46,380  | 50,700                               | 1,600                    | 53,466     | 54,945     | 54,205                      | 54,986                        |
| Property                                      | -                                               | -                                      | -                                               | -       | -                                    | -                        | -          | -          | -                           | -                             |
| Other Objects                                 | 6,348                                           | 6,348                                  | 6,526                                           | -       | 6,526                                | 178                      | 6,912      | 7,117      | 7,010                       | 7,117                         |
| Interest                                      | -                                               | -                                      | -                                               | -       | -                                    | -                        | -          | -          | -                           | -                             |
| Contingency                                   | -                                               | -                                      | 111,954                                         | -       | 111,954                              | 111,954                  | 112,513    | 113,076    | 113,641                     | 114,209                       |
| Other Uses of Funds                           | -                                               | -                                      | -                                               | -       | -                                    | -                        | -          | -          | -                           | -                             |
| Redemption of Principal                       | 123,333                                         | 123,333                                | 50,000                                          | -       | 50,000                               | (73,333)                 | 100,000    | -          | -                           | -                             |
| Total Expenditures                            | 4,432,800                                       | 4,380,444                              | 4,511,894                                       | 370,879 | 4,882,773                            | 502,328                  | 4,981,558  | 5,003,739  | 4,987,783                   | 4,983,535                     |
| Net Income                                    | (106,455)                                       | (104,099)                              | 34,779                                          | -       | 34,779                               | 138,879                  | 203,523    | 331,835    | 280,552                     | 364,536                       |
| TABOR Reserve                                 | 129,436                                         | 129,436                                | _                                               | _       | 147,160                              | 17,724                   | 155,171    | 159,681    | 157,675                     | 160,067                       |
| Appropriated Fund Balance                     | 123,430                                         | 123,430                                |                                                 |         | 147,100                              | 17,724                   | 200,000    | 300,000    | 600,000                     | 900,000                       |
| Unassigned Fund Balance                       | 34,017                                          | 36,372                                 | 200,587                                         |         | 53,427                               | 17,055                   | 48,939     | 276,264    | 258,822                     | 320,966                       |
| Onassigned Fund balance                       | 34,017                                          | 30,372                                 | 200,367                                         |         | 33,427                               | 17,035                   | 40,535     | 270,204    | 230,022                     | 320,900                       |
| Ending Fund Balance                           | \$ 163,452                                      | \$ 165,807                             | \$ 200,587                                      | \$ -    | \$ 200,587                           | \$ 34,779                | \$ 404,110 | \$ 735,944 | \$ 1,016,497                | \$ 1,381,033                  |