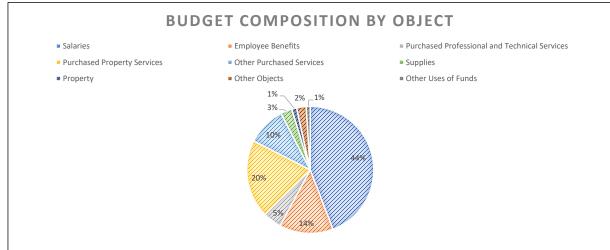

Nathan South
Signature of Board President 4/20/2018

Date of Adoption

AXL Academy
2018-2019 WORKING BUDGET with Prior Year Information

| Beginning Fund Balance                        | FY18 Revised<br>Adopted<br>Budget<br>\$ 269,907 | FY18 Est'd YE<br>Actuals<br>\$ 269,907 | General FY19<br>Working<br>Budget<br>\$ 165,807 | Budget  | FY19 Working<br>Budget<br>\$ 165,807 | Variance<br>\$ (104,099) |            |            | FY22 Forecast<br>\$ 735,944 | FY23 Forecast<br>\$ 1,016,497 |
|-----------------------------------------------|-------------------------------------------------|----------------------------------------|-------------------------------------------------|---------|--------------------------------------|--------------------------|------------|------------|-----------------------------|-------------------------------|
| Revenue                                       |                                                 |                                        |                                                 |         |                                      |                          |            |            |                             |                               |
| Local Revenue                                 | 481,427                                         | 431,427                                | 814,889                                         | 46,380  | 861,269                              | 429,842                  | 888,959    | 898,402    | 877,995                     | 877,910                       |
| State Revenue                                 | 308,743                                         | 308,743                                |                                                 | 312,274 | 312,274                              | 3,532                    | 311,136    | 313,801    | 309,136                     | 306,410                       |
| Federal Revenue                               | 11,825                                          | 11,825                                 | _                                               | 12,225  | 12,225                               | 400                      | 12,722     | 12,888     | 12,517                      | 12,512                        |
| Per Pupil Funding                             | 3,524,350                                       | 3,524,350                              | 3,731,784                                       | , -     | 3,731,784                            | 207,433                  | 3,972,266  | 4,110,482  | 4,068,688                   | 4,151,239                     |
| Total Revenue                                 | 4,326,345                                       | 4,276,345                              | 4,546,673                                       | 370,879 | 4,917,552                            | 641,207                  | 5,185,082  | 5,335,573  | 5,268,336                   | 5,348,071                     |
|                                               |                                                 |                                        |                                                 |         |                                      |                          |            |            |                             |                               |
| Transfers                                     | -                                               | -                                      | -                                               | -       | -                                    | -                        | -          | -          | -                           | -                             |
| Expenditures                                  |                                                 |                                        |                                                 |         |                                      |                          |            |            |                             |                               |
| Salaries                                      | 2,061,478                                       | 2,061,478                              | 1,975,216                                       | 182,688 | 2,157,904                            | 96,426                   | 2,222,641  | 2,289,320  | 2,358,000                   | 2,428,739                     |
| Employee Benefits                             | 583,624                                         | 583,624                                | 667,520                                         | _       | 667,520                              | 83,896                   | 728,895    | 755,738    | 783,635                     | 812,630                       |
| Purchased Professional and Technical Services | 241,286                                         | 223,931                                | 219,012                                         | 12,225  | 231,237                              | 7,306                    | 232,393    | 233,555    | 234,723                     | 235,896                       |
| Purchased Property Services                   | 865,306                                         | 830,306                                | 826,326                                         | 129,586 | 955,913                              | 125,607                  | 880,514    | 891,453    | 784,030                     | 669,487                       |
| Repairs and Maintenance Services              | 17,334                                          | 17,334                                 | 17,334                                          |         | 17,334                               |                          | 17,421     | 17,508     | 17,596                      | 17,683                        |
| Contracted Field Trips                        | 15,712                                          | 15,712                                 | 16,224                                          | _       | 16,224                               | 512                      | 17,109     | 17,583     | 17,346                      | 17,596                        |
| Insurance Premiums                            | 47,102                                          | 47,102                                 | 47,102                                          | -       | 47,102                               | -                        | 47,337     | 47,574     | 47,812                      | 48,051                        |
| Other Purchased Services                      | 21,931                                          | 21,931                                 | 21,962                                          | -       | 21,962                               | 31                       | 22,120     | 22,255     | 22,346                      | 22,468                        |
| Travel, Registration, and Entrance            | 8,502                                           | 8,502                                  | 8,502                                           | -       | 8,502                                | -                        | 8,544      | 8,587      | 8,630                       | 8,673                         |
| District Purchased Services                   | 157,724                                         | 157,724                                | 223,147                                         | -       | 223,147                              | 65,423                   | 234,086    | 239,996    | 237,227                     | 240,407                       |
| District Admin Overhead                       | 84,506                                          | 84,506                                 | 164,649                                         | -       | 164,649                              | 80,143                   | 174,392    | 179,566    | 176,861                     | 179,556                       |
| Supplies                                      | 135,194                                         | 135,194                                | 137,659                                         | -       | 137,659                              | 2,465                    | 118,357    | 120,493    | 119,802                     | 121,051                       |
| Food                                          | 770                                             | 770                                    | 770                                             | -       | 770                                  | -                        | 774        | 778        | 782                         | 786                           |
| Books and Periodicals                         | 3,749                                           | 3,749                                  | 3,871                                           | -       | 3,871                                | 122                      | 4,082      | 4,195      | 4,139                       | 4,198                         |
| Land and Improvements                         | 9,800                                           | 9,800                                  | 9,800                                           | -       | 9,800                                | -                        | -          | -          | -                           | -                             |
| Equipment                                     | 49,100                                          | 49,100                                 | 4,320                                           | 46,380  | 50,700                               | 1,600                    | 53,466     | 54,945     | 54,205                      | 54,986                        |
| Property                                      | -                                               | -                                      | -                                               | -       | -                                    | -                        | -          | -          | -                           | -                             |
| Other Objects                                 | 6,348                                           | 6,348                                  | 6,526                                           | -       | 6,526                                | 178                      | 6,912      | 7,117      | 7,010                       | 7,117                         |
| Interest                                      | -                                               | -                                      | -                                               | -       | -                                    | -                        | -          | -          | -                           | -                             |
| Contingency                                   | -                                               | -                                      | 111,954                                         | -       | 111,954                              | 111,954                  | 112,513    | 113,076    | 113,641                     | 114,209                       |
| Other Uses of Funds                           | -                                               | -                                      | -                                               | -       | -                                    | -                        | -          | -          | -                           | -                             |
| Redemption of Principal                       | 123,333                                         | 123,333                                | 50,000                                          | -       | 50,000                               | (73,333)                 | 100,000    | -          | -                           | -                             |
| Total Expenditures                            | 4,432,800                                       | 4,380,444                              | 4,511,894                                       | 370,879 | 4,882,773                            | 502,328                  | 4,981,558  | 5,003,739  | 4,987,783                   | 4,983,535                     |
| Net Income                                    | (106,455)                                       | (104,099)                              | 34,779                                          | -       | 34,779                               | 138,879                  | 203,523    | 331,835    | 280,552                     | 364,536                       |
| TABOR Reserve                                 | 129,436                                         | 129,436                                | _                                               | _       | 147,160                              | 17,724                   | 155,171    | 159,681    | 157,675                     | 160,067                       |
| Appropriated Fund Balance                     | 123,430                                         | 123,430                                |                                                 |         | 147,100                              | 17,724                   | 200,000    | 300,000    | 600,000                     | 900,000                       |
| Unassigned Fund Balance                       | 34,017                                          | 36,372                                 | 200,587                                         |         | 53,427                               | 17,055                   | 48,939     | 276,264    | 258,822                     | 320,966                       |
| Onassigned Fund balance                       | 34,017                                          | 30,372                                 | 200,367                                         |         | 33,427                               | 17,035                   | 40,535     | 270,204    | 230,022                     | 320,900                       |
| Ending Fund Balance                           | \$ 163,452                                      | \$ 165,807                             | \$ 200,587                                      | \$ -    | \$ 200,587                           | \$ 34,779                | \$ 404,110 | \$ 735,944 | \$ 1,016,497                | \$ 1,381,033                  |