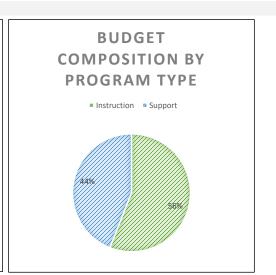

Nathan South
Signature of Board President 4/20/2018

Date of Adoption

AXL Academy
2018-2019 WORKING BUDGET with Prior Year Information

| Beginning Fund Balance                        | FY18 Revised<br>Adopted<br>Budget<br>\$ 269,907 | FY18 Est'd YE<br>Actuals<br>\$ 269,907 | General FY19<br>Working<br>Budget<br>\$ 165,807 | Budget  | FY19 Working<br>Budget<br>\$ 165,807 | Variance<br>\$ (104,099) |            |            | FY22 Forecast<br>\$ 735,944 | FY23 Forecast<br>\$ 1,016,497 |
|-----------------------------------------------|-------------------------------------------------|----------------------------------------|-------------------------------------------------|---------|--------------------------------------|--------------------------|------------|------------|-----------------------------|-------------------------------|
| Revenue                                       |                                                 |                                        |                                                 |         |                                      |                          |            |            |                             |                               |
| Local Revenue                                 | 481,427                                         | 431,427                                | 814,889                                         | 46,380  | 861,269                              | 429,842                  | 888,959    | 898,402    | 877,995                     | 877,910                       |
| State Revenue                                 | 308,743                                         | 308,743                                |                                                 | 312,274 | 312,274                              | 3,532                    | 311,136    | 313,801    | 309,136                     | 306,410                       |
| Federal Revenue                               | 11,825                                          | 11,825                                 | _                                               | 12,225  | 12,225                               | 400                      | 12,722     | 12,888     | 12,517                      | 12,512                        |
| Per Pupil Funding                             | 3,524,350                                       | 3,524,350                              | 3,731,784                                       | , -     | 3,731,784                            | 207,433                  | 3,972,266  | 4,110,482  | 4,068,688                   | 4,151,239                     |
| Total Revenue                                 | 4,326,345                                       | 4,276,345                              | 4,546,673                                       | 370,879 | 4,917,552                            | 641,207                  | 5,185,082  | 5,335,573  | 5,268,336                   | 5,348,071                     |
|                                               |                                                 |                                        |                                                 |         |                                      |                          |            |            |                             |                               |
| Transfers                                     | -                                               | -                                      | -                                               | -       | -                                    | -                        | -          | -          | -                           | -                             |
| Expenditures                                  |                                                 |                                        |                                                 |         |                                      |                          |            |            |                             |                               |
| Salaries                                      | 2,061,478                                       | 2,061,478                              | 1,975,216                                       | 182,688 | 2,157,904                            | 96,426                   | 2,222,641  | 2,289,320  | 2,358,000                   | 2,428,739                     |
| Employee Benefits                             | 583,624                                         | 583,624                                | 667,520                                         | _       | 667,520                              | 83,896                   | 728,895    | 755,738    | 783,635                     | 812,630                       |
| Purchased Professional and Technical Services | 241,286                                         | 223,931                                | 219,012                                         | 12,225  | 231,237                              | 7,306                    | 232,393    | 233,555    | 234,723                     | 235,896                       |
| Purchased Property Services                   | 865,306                                         | 830,306                                | 826,326                                         | 129,586 | 955,913                              | 125,607                  | 880,514    | 891,453    | 784,030                     | 669,487                       |
| Repairs and Maintenance Services              | 17,334                                          | 17,334                                 | 17,334                                          |         | 17,334                               |                          | 17,421     | 17,508     | 17,596                      | 17,683                        |
| Contracted Field Trips                        | 15,712                                          | 15,712                                 | 16,224                                          | _       | 16,224                               | 512                      | 17,109     | 17,583     | 17,346                      | 17,596                        |
| Insurance Premiums                            | 47,102                                          | 47,102                                 | 47,102                                          | -       | 47,102                               | -                        | 47,337     | 47,574     | 47,812                      | 48,051                        |
| Other Purchased Services                      | 21,931                                          | 21,931                                 | 21,962                                          | -       | 21,962                               | 31                       | 22,120     | 22,255     | 22,346                      | 22,468                        |
| Travel, Registration, and Entrance            | 8,502                                           | 8,502                                  | 8,502                                           | -       | 8,502                                | -                        | 8,544      | 8,587      | 8,630                       | 8,673                         |
| District Purchased Services                   | 157,724                                         | 157,724                                | 223,147                                         | -       | 223,147                              | 65,423                   | 234,086    | 239,996    | 237,227                     | 240,407                       |
| District Admin Overhead                       | 84,506                                          | 84,506                                 | 164,649                                         | -       | 164,649                              | 80,143                   | 174,392    | 179,566    | 176,861                     | 179,556                       |
| Supplies                                      | 135,194                                         | 135,194                                | 137,659                                         | -       | 137,659                              | 2,465                    | 118,357    | 120,493    | 119,802                     | 121,051                       |
| Food                                          | 770                                             | 770                                    | 770                                             | -       | 770                                  | -                        | 774        | 778        | 782                         | 786                           |
| Books and Periodicals                         | 3,749                                           | 3,749                                  | 3,871                                           | -       | 3,871                                | 122                      | 4,082      | 4,195      | 4,139                       | 4,198                         |
| Land and Improvements                         | 9,800                                           | 9,800                                  | 9,800                                           | -       | 9,800                                | -                        | -          | -          | -                           | -                             |
| Equipment                                     | 49,100                                          | 49,100                                 | 4,320                                           | 46,380  | 50,700                               | 1,600                    | 53,466     | 54,945     | 54,205                      | 54,986                        |
| Property                                      | -                                               | -                                      | -                                               | -       | -                                    | -                        | -          | -          | -                           | -                             |
| Other Objects                                 | 6,348                                           | 6,348                                  | 6,526                                           | -       | 6,526                                | 178                      | 6,912      | 7,117      | 7,010                       | 7,117                         |
| Interest                                      | -                                               | -                                      | -                                               | -       | -                                    | -                        | -          | -          | -                           | -                             |
| Contingency                                   | -                                               | -                                      | 111,954                                         | -       | 111,954                              | 111,954                  | 112,513    | 113,076    | 113,641                     | 114,209                       |
| Other Uses of Funds                           | -                                               | -                                      | -                                               | -       | -                                    | -                        | -          | -          | -                           | -                             |
| Redemption of Principal                       | 123,333                                         | 123,333                                | 50,000                                          | -       | 50,000                               | (73,333)                 | 100,000    | -          | -                           | -                             |
| Total Expenditures                            | 4,432,800                                       | 4,380,444                              | 4,511,894                                       | 370,879 | 4,882,773                            | 502,328                  | 4,981,558  | 5,003,739  | 4,987,783                   | 4,983,535                     |
| Net Income                                    | (106,455)                                       | (104,099)                              | 34,779                                          | -       | 34,779                               | 138,879                  | 203,523    | 331,835    | 280,552                     | 364,536                       |
| TABOR Reserve                                 | 129,436                                         | 129,436                                | _                                               | _       | 147,160                              | 17,724                   | 155,171    | 159,681    | 157,675                     | 160,067                       |
| Appropriated Fund Balance                     | 123,430                                         | 123,430                                |                                                 |         | 147,100                              | 17,724                   | 200,000    | 300,000    | 600,000                     | 900,000                       |
| Unassigned Fund Balance                       | 34,017                                          | 36,372                                 | 200,587                                         |         | 53,427                               | 17,055                   | 48,939     | 276,264    | 258,822                     | 320,966                       |
| Onassigned Fund balance                       | 34,017                                          | 30,372                                 | 200,367                                         |         | 33,427                               | 17,035                   | 40,535     | 270,204    | 230,022                     | 320,900                       |
| Ending Fund Balance                           | \$ 163,452                                      | \$ 165,807                             | \$ 200,587                                      | \$ -    | \$ 200,587                           | \$ 34,779                | \$ 404,110 | \$ 735,944 | \$ 1,016,497                | \$ 1,381,033                  |